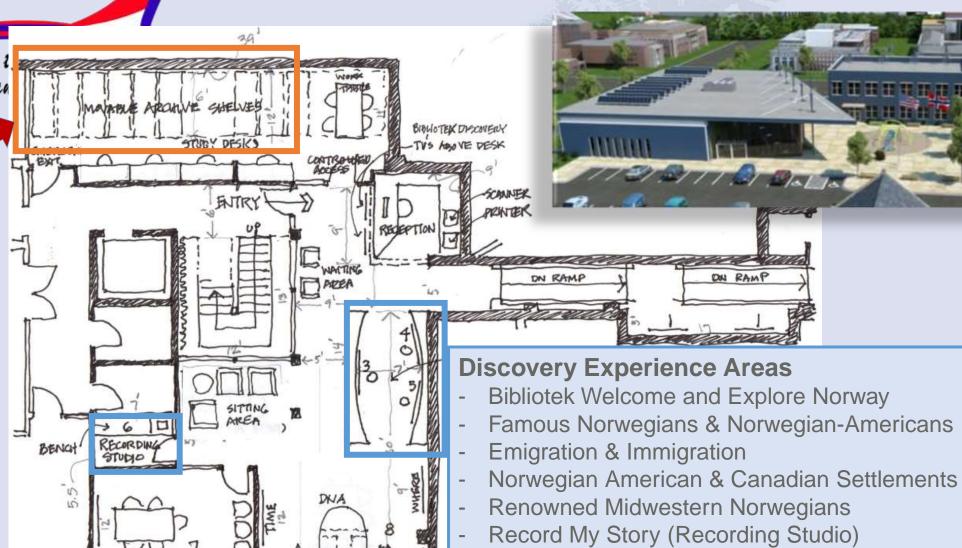

## Vision for the future – navigating in the 21st Century

- Norway House: Haugo Archive & Bibliotek
  - Archive: preservation of Bygdelag materials
  - Bibliotek: Discovery experience
- Additional Partnerships:
  - Norwegian Emigrant Museum
  - Norsk Slektshistorisk Forening & Historielagene
  - Other databases & projects
  - 2025 Commemoration Committee
  - FamilySearch:
    - FamilySearch Affiliate Library application
    - Norway Emerging Homeland in 2020

## Vision for the future – navigating in the 21st Century

- Norway House: Haugo Archive & Bibliotek
  - Archive: preservation of Bygdelag materials in a climate-controlled setting; four computer workstations
  - ❖ Bibliotek: As we move into the 21<sup>st</sup> Century, we realize we need to adjust the way we share information. Touchscreen monitors − stations & kiosks
  - Projected needs:
    - Collection Development inventory existing Bygdelag and other collections
      - Cataloging system to include OCLC & WorldCat
    - Development of databases Obtain usage rights to existing ones and potential for new databases
    - Mobility shelving length of 27 feet, Spacesaver brand-Cantilever with wood veneer end pieces etc
    - Archive collection space parameters 20" deep, 84" tall, 15" between shelves; books, maps, periodicals capability

Est. 1916

Archive Bygdelag Collections rway r Expai

DNA area