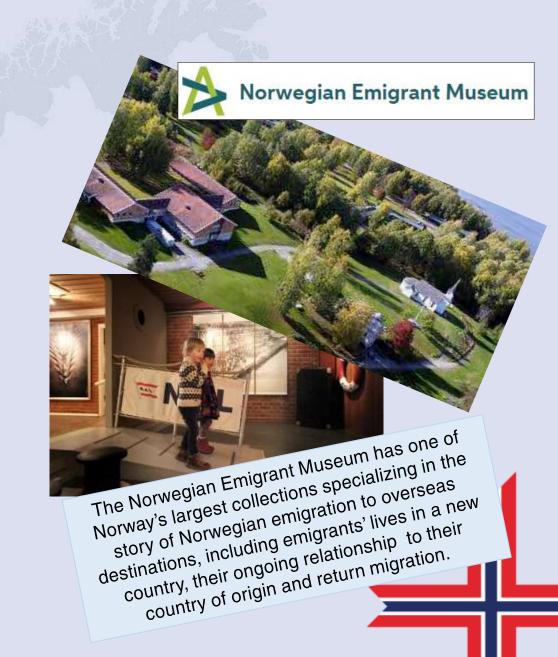

**Dr. Terje Joranger**, Executive Director of Norwegian Emigrant Museum in Norway, wishes to collaborate with Fellesraad & Bygdelag on 2025 Projects.

#### FamilySearch and other contacts are:

- Elaine Hasleton of Bygdelagenes Fellesraad
- Torben Engbjerg of Copenhagen who visited the Museum in August 2020 to discuss digitization of their collection
- Linda Gulbrandsen has begun 2025 collaborative discussions
- Professor Sarah Reed, Scandinavian History Professor at BYU
- Museum would like a discovery center experience in their facility
  - They also partner with Norway House in Minneapolis, so info can be shared

#### 2025:

- 200<sup>th</sup> anniversary of the 1<sup>st</sup> emigration from Norway to North America
- Created a consortium of 30+ Norwegian and Norwegian-American organizations
- Commemorations in the United States, Canada, and Norway
- Key Homeland activities
  - Norwegian Emigrant Museum Ottestad, Norway
    - Collection being digitized
    - Seeking Norwegian Discovery experience