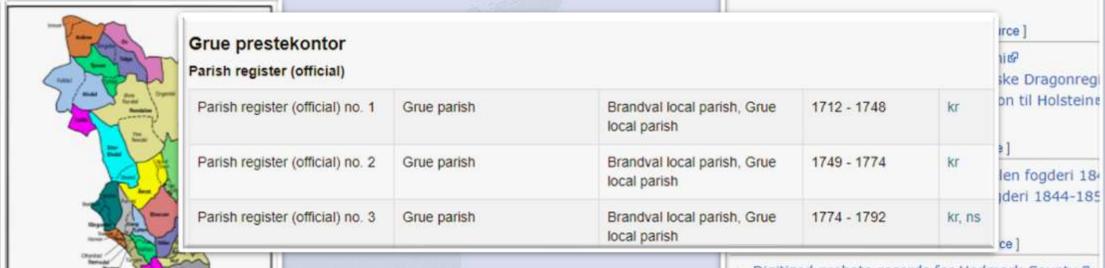

# Bygdelagenes Fellesraad President's Report 2020-2021

FamilySearch – Emerging Homeland 2020:

Help: Updated FamilySearch Wiki (5,000 links corrected)

Farm Books [edit | edit source]

Land Records [edit | edit source]

1886 and 1838 land registers are found at The Norw included.

- Digitized probate records for Hedmark County
- 1640-1903 Norway, Probate Index Cards, 1649
- 1695-1777 Probate register for Clerical Probat
- 1695-1777 Østerdalen prosti, probate records

Probate Jurisdictions [edit | edit source]

> Norway to America: Expanding the Dream